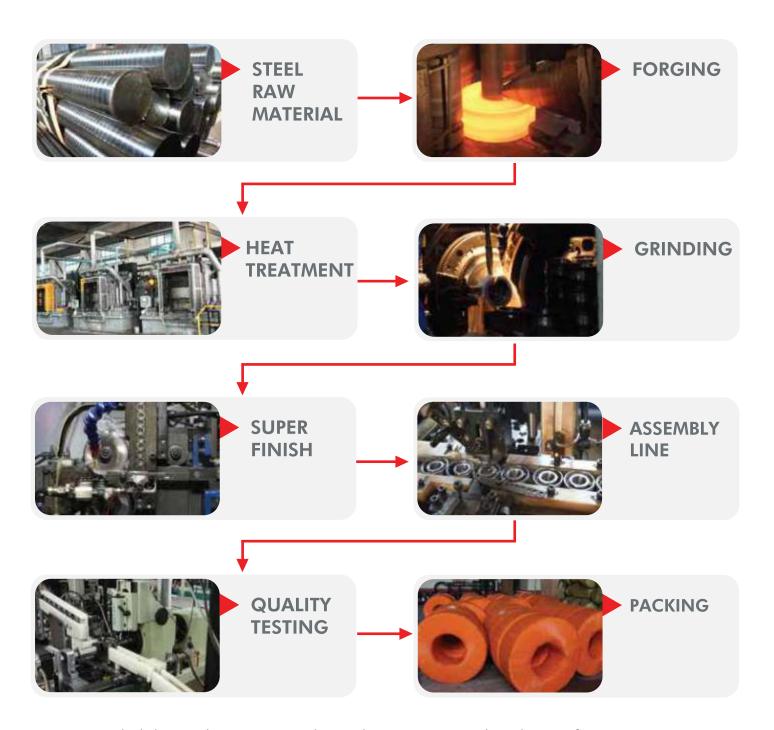

# MANUFACTURING PROCESS

Bearing reliability and consistency depends on its material and manufacturing process as well as design. Controlling these elements ensures that bearings perform reliably and achieve long life in demanding applications.

KYK follows Precision Japanese Standards in its Manufacturing Process. Starting from the selection of Steel (specific to application) until the final Packing (4 Layers of Protection), each stage is carefully monitored by KYK Engineers.