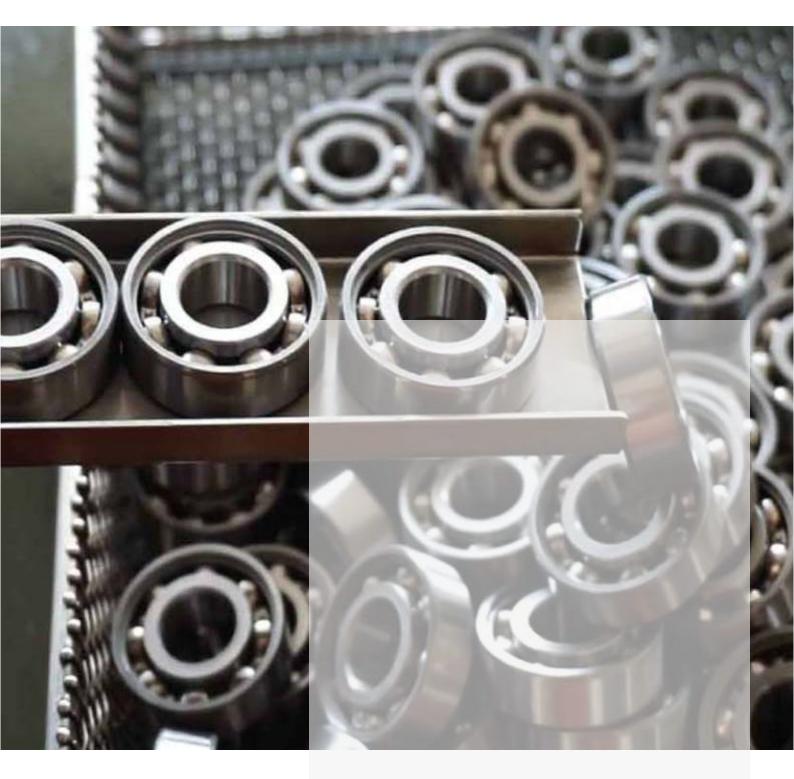

# MANUFACTURING PROCESS

Bearing reliability and consistency depends on its material and manufacturing process as well as design. Controlling these elements ensures that bearings perform reliably and achieve long life in demanding applications.

KYK follows Precision Japanese Standards in its Manufacturing Process. Starting from the selection of Steel (specific to application) until the final Packing (4 Layers of Protection), each stage is carefully monitored by KYK Engineers.