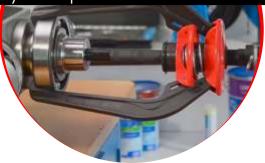

#### DISMOUNTING

Remove contaminants by flushing the bearing grease before removal.

Bearing has to be extracted from housing & shaft through use of bearing pullers, hydraulic pullers or induction heaters.