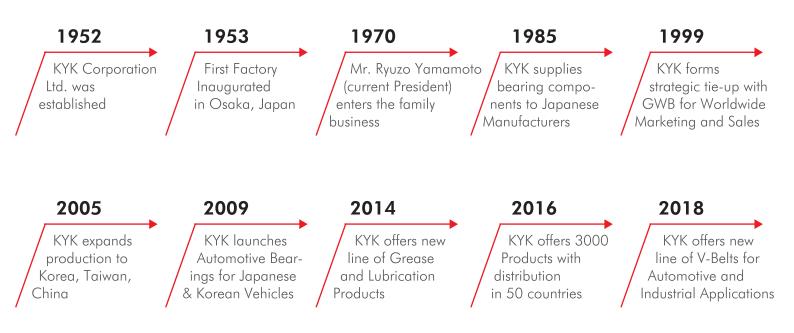

### THE **HISTORY**

KYK Corporation Ltd. (old Company Name –Yamakei Bearing Ltd), established in 1952, is the world-renowned manufacturer of KYK brand bearings. Headquartered in Osaka, Japan, KYK Bearings are supplied to over 50 Countries; having a truly Global Presence.

#### THE **TIMELINE**

Today, KYK Bearings are supplied to more than 50 Countries including;
- USA, Japan, Canada, Europe, India, China, Taiwan, Korea, Middle East, Far-East Asia and Africa.

Quality is the watchword for every phase of **KYK** Activity. The Production Techniques and Plant Facilities are constantly modernized to keep up with latest technological developments out of Japan.

The KYK Bearing Range has grown to over 3000 products, information pertaining to the expanding assortment and technical parameters can be found on our website; www.kykbrg.com

For further assistance, please feel free to contact KYK Headquarters, Regional Offices or our Distributors in the respective countries.