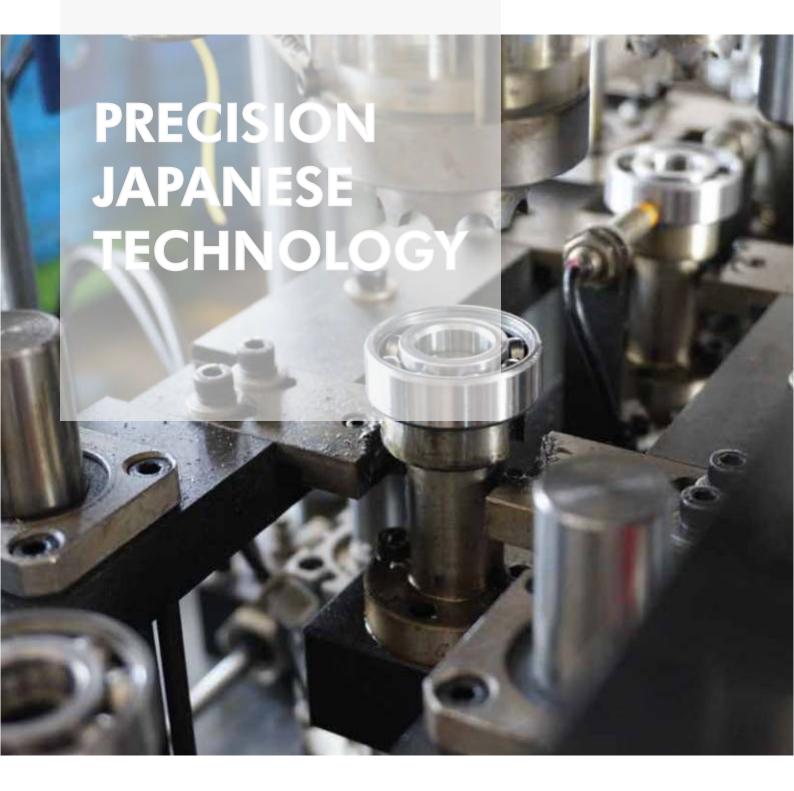

# MANUFACTURING PROCESS

Bearing reliability and consistency depends on its material and manufacturing process as well as design. Controlling these elements ensures that bearings perform reliably and achieve long life in demanding applications.

KYK follows Precision Japanese Standards in its Manufacturing Process. Starting from the selection of Steel (specific to application) until the final Packing (4 Layers of Protection), each stage is carefully monitored by KYK Engineers.